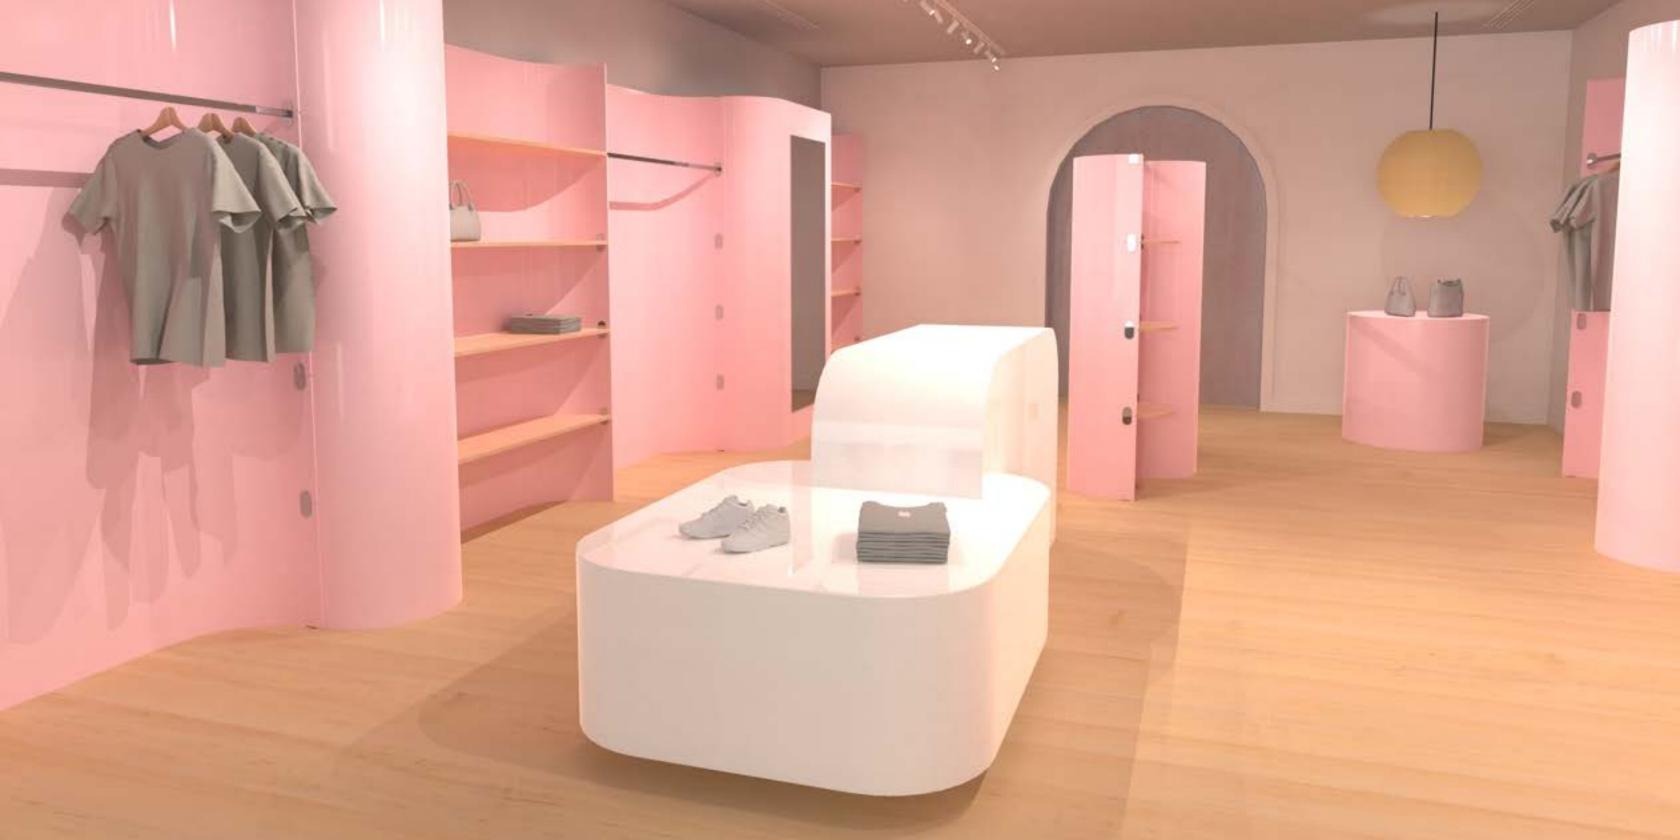

The Curve [Re] Waste display system makes a statement in any modern retail space. Designed to align with current aesthetic trends towards curves and arches, the pieces create an undulating space that customers will remember. Define the vibe through custom colors. Choose pastel pink for bright and uplifting or hunter green for a more serious tone, with the right color these displays work across a variety of brands and industries.

The elements of the Curve display system car be assembled to form shelving, clothing racks, wall panels for mirrors or signage, pedestals and much more. Paired with wooden shelving elements and metal hardware, the displays embody sophisticated elegance through contemporary design.