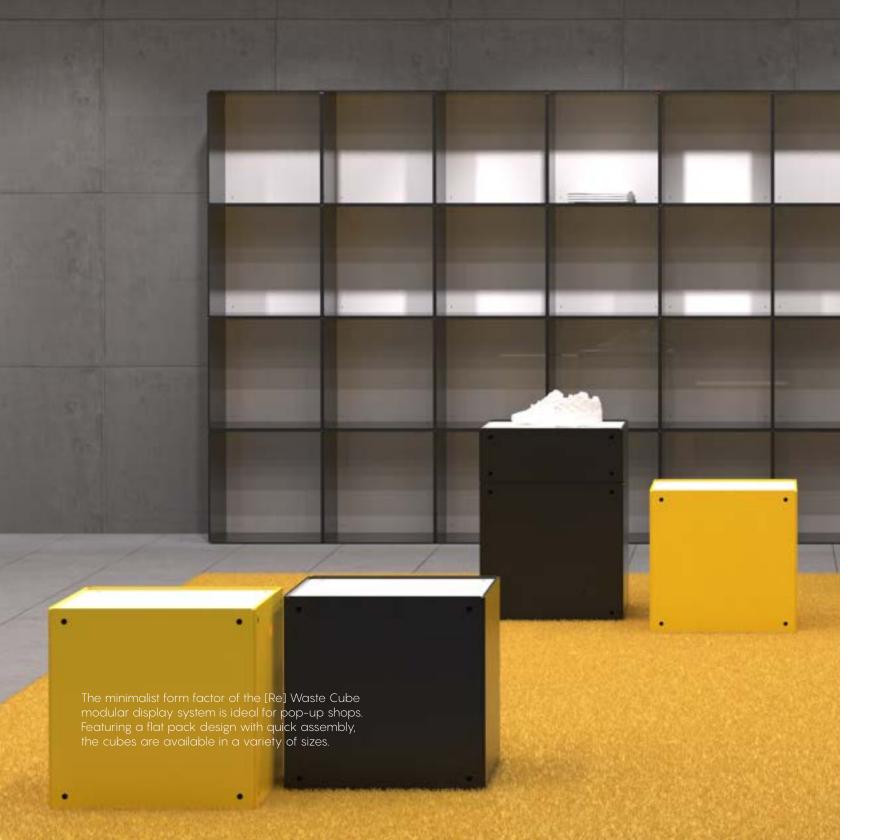

Partnering with visionary interior designers and business owners, we create spaces that resonate with purpose. Join us in crafting retail environments that stand for a greener future.

[Re] Waste cubes can be stacked together to form different heights of display. The modular system can be easily re-arranged on-site offering flexibility to adapt on the fly. Options for integrated lighting in the pedestal, shelving, and floating shelf systems further emphasizes the product displayed. Choose a standard color, pick a custom color, or specify with pattern or texture to drive home an immersive brand experience. brand experience.