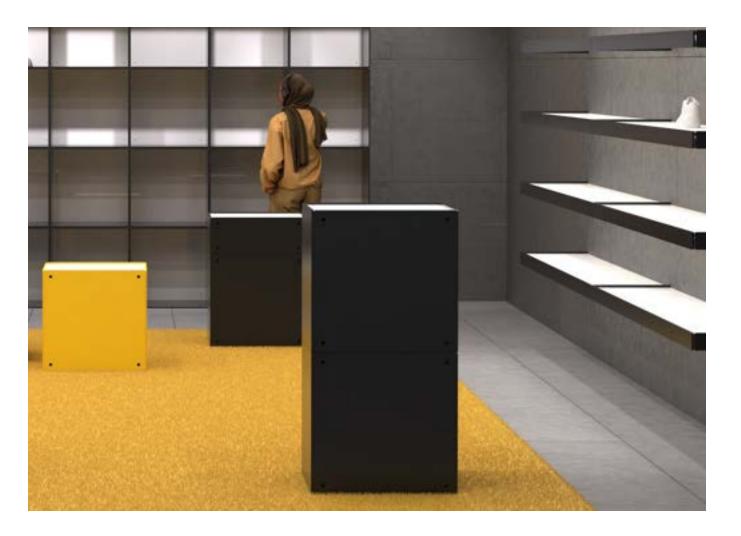

Partnering with visionary interior designers and business owners, we create spaces that resonate with purpose. Join us in crafting retail environments that stand for a greener future.

[Re] Waste cubes can be stacked together to form different heights of display. The modular system can be easily re-arranged on-site offering flexibility to adapt on the fly. Options for integrated lighting in the pedestal, shelving, and floating shelf systems further emphasizes the product displayed. Choose a standard color, pick a custom color, or specify with pattern or texture to drive home an immersive brand experience. brand experience.