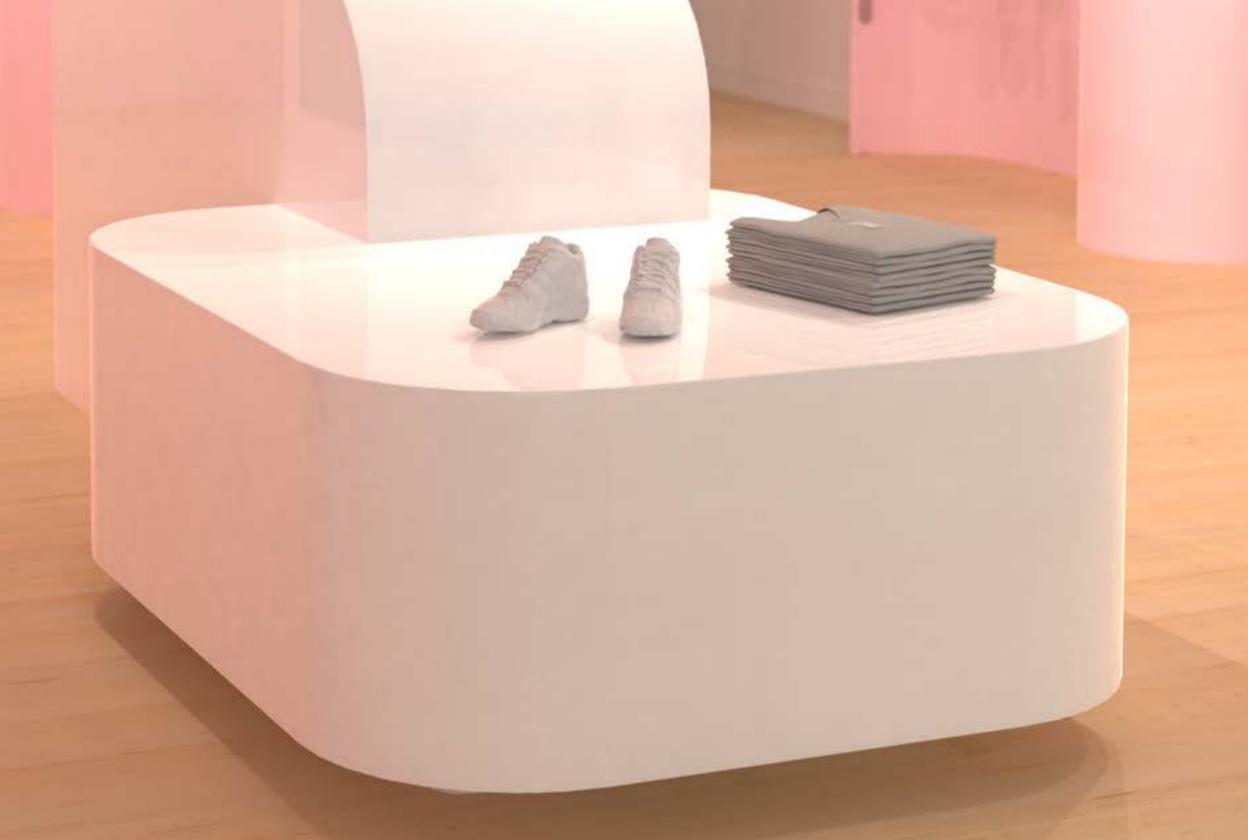

The Curve [Re] Waste display system makes a statement in any modern retail space. Designed to align with current aesthetic trends towards curves and arches, the pieces create an undulating space that customers will remember. Define the vibe through custom colors. Choose pastel pink for bright and uplifting or hunter green for a more serious tone, with the right color these displays work across a variety of brands and industries.

The elements of the Curve display system car be assembled to form shelving, clothing racks, wall panels for mirrors or signage, pedestals and much more. Paired with wooden shelving elements and metal hardware, the displays embody sophisticated elegance through contemporary design.

#### Make the best for the most for the least.

Charles Eames

Collaborate with our in-house design team to create a unique shopping experience with custom designed central displays, reception desks, signage, sculptural elements, and much more. All created using recycled materials and built using sustainable manufacturing methods.