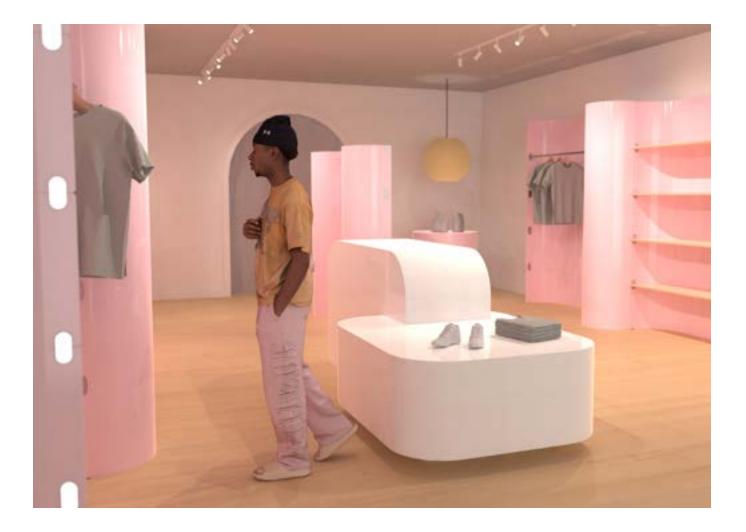

The Curve [Re] Waste display system makes a statement in any modern retail space. Designed to align with current aesthetic trends towards curves and arches, the pieces create an undulating space that customers will remember. Define the vibe through custom colors. Choose pastel pink for bright and uplifting or hunter green for a more serious tone, with the right color these displays work across a variety of brands and industries.

The elements of the Curve display system car be assembled to form shelving, clothing racks, wall panels for mirrors or signage, pedestals and much more. Paired with wooden shelving elements and metal hardware, the displays embody sophisticated elegance through contemporary design.