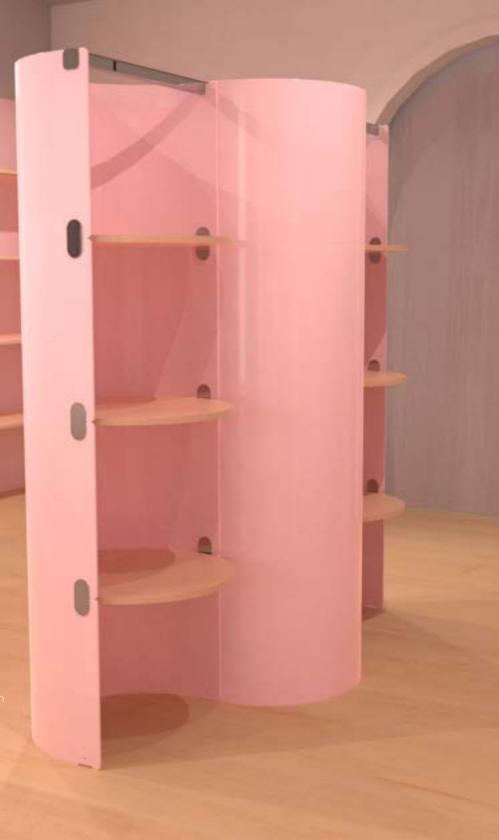

The Curve [Re] Waste display system makes a statement in any modern retail space. Designed to align with current aesthetic trends towards curves and arches, the pieces create an undulating space that customers will remember. Define the vibe through custom colors. Choose pastel pink for bright and uplifting or hunter green for a more serious tone, with the right color these displays work across a variety of brands and industries.

The elements of the Curve display system car be assembled to form shelving, clothing racks, wall panels for mirrors or signage, pedestals and much more. Paired with wooden shelving elements and metal hardware, the displays embody sophisticated elegance through contemporary design.