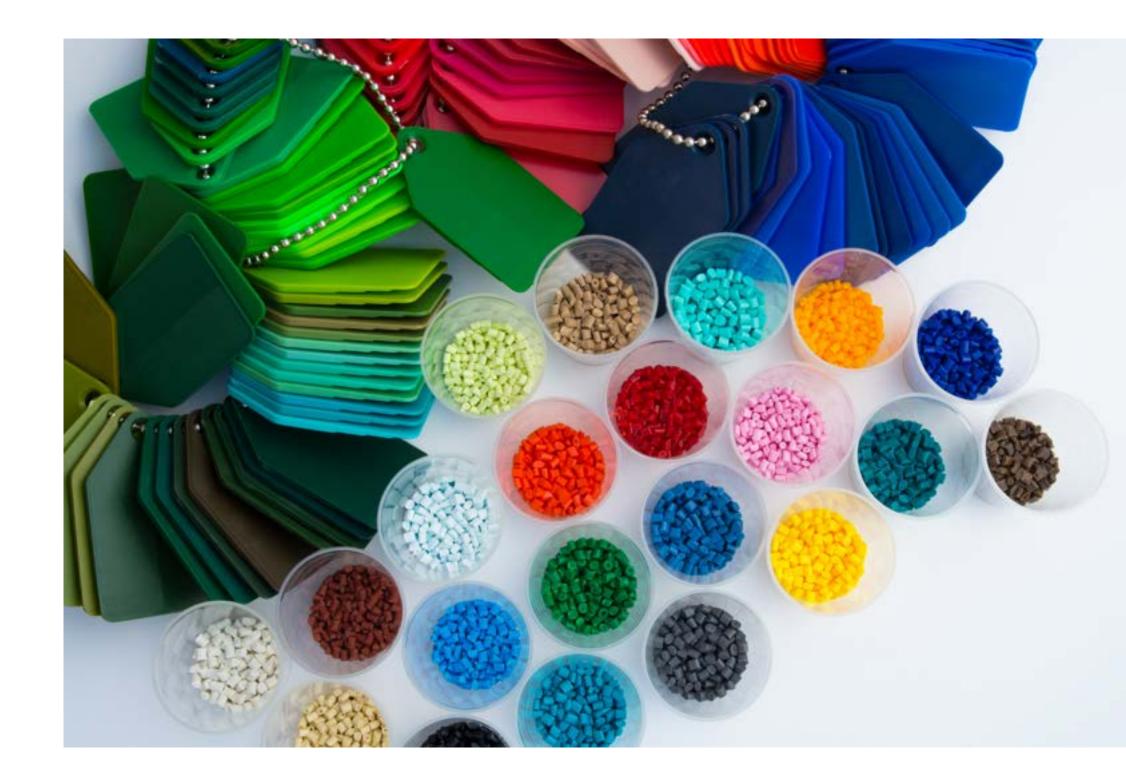

#### Embrace brand through color

Color is more than a hue; it embodies a brand's spirit and acts as an innate identifier. Our standard palette—crisp white, deep black, vibrant yellow, bold red, and classic blue—provides a vivid spectrum to define your space. But for those who dream in color, we offer custom shades with the precision of the Pantone® matching system, translating vision to reality.

Our sheets, available in thicknesses from 1/8" to 1/2", accommodate diverse design needs. With a minimum order commitment you can embrace brand identity with a signature color that speaks to a sustainable journey.