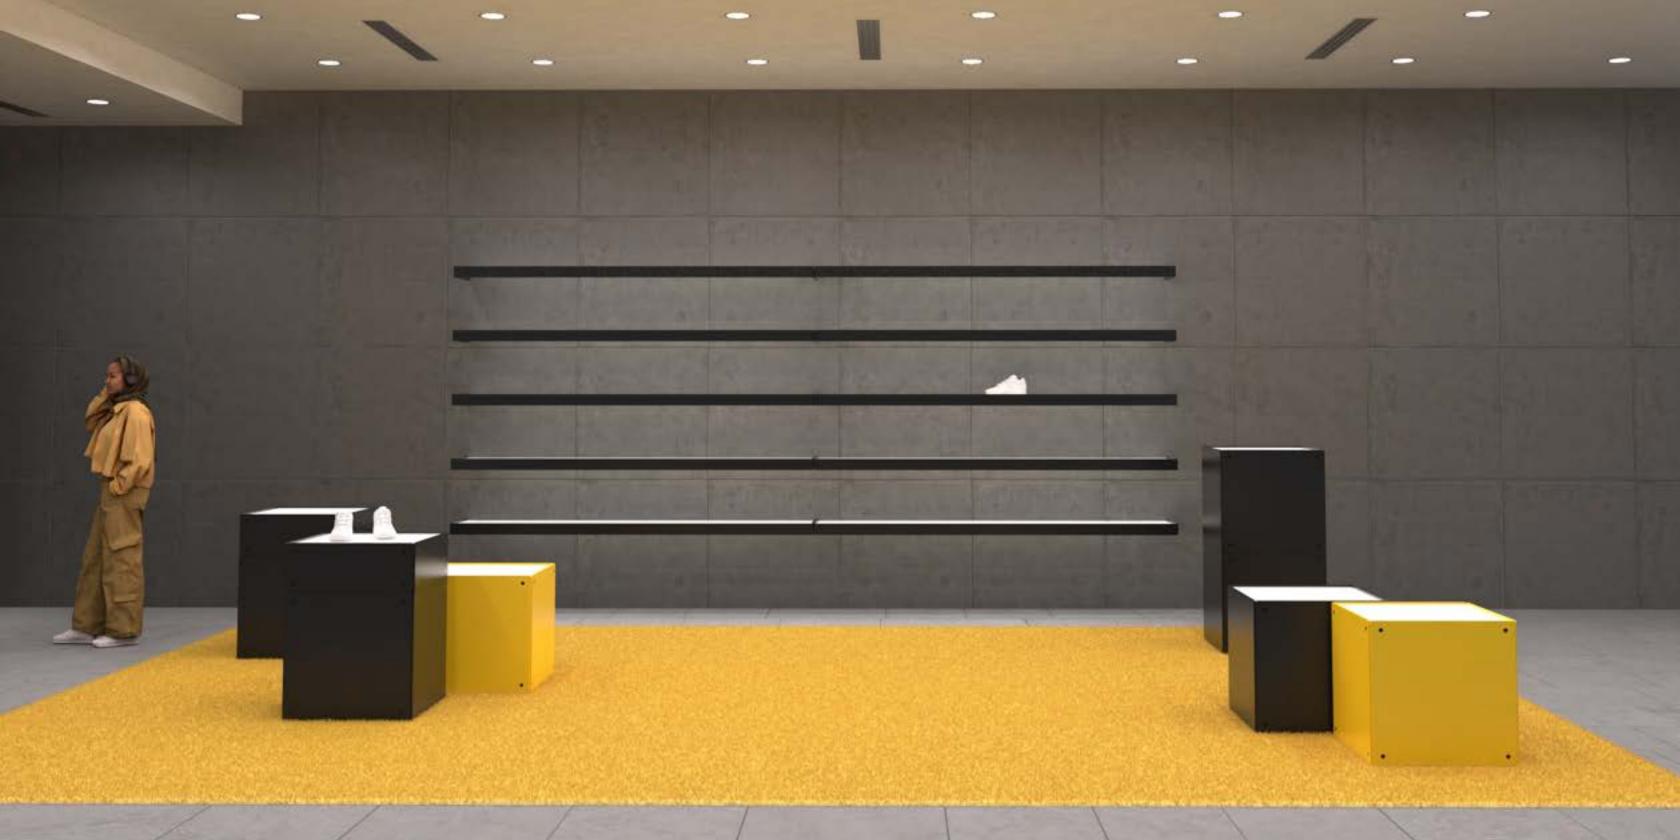

Partnering with visionary interior designers and business owners, we create spaces that resonate with purpose. Join us in crafting retail environments that stand for a greener future.

[Re] Waste cubes can be stacked together to form different heights of display. The modular system can be easily re-arranged on-site offering flexibility to adapt on the fly. Options for integrated lighting in the pedestal, shelving, and floating shelf systems further emphasizes the product displayed. Choose a standard color, pick a custom color, or specify with pattern or texture to drive home an immersive brand experience. brand experience.

The Curve [Re] Waste display system makes a statement in any modern retail space. Designed to align with current aesthetic trends towards curves and arches, the pieces create an undulating space that customers will remember. Define the vibe through custom colors. Choose pastel pink for bright and uplifting or hunter green for a more serious tone, with the right color these displays work across a variety of brands and industries.

The elements of the Curve display system car be assembled to form shelving, clothing racks, wall panels for mirrors or signage, pedestals and much more. Paired with wooden shelving elements and metal hardware, the displays embody sophisticated elegance through contemporary design.